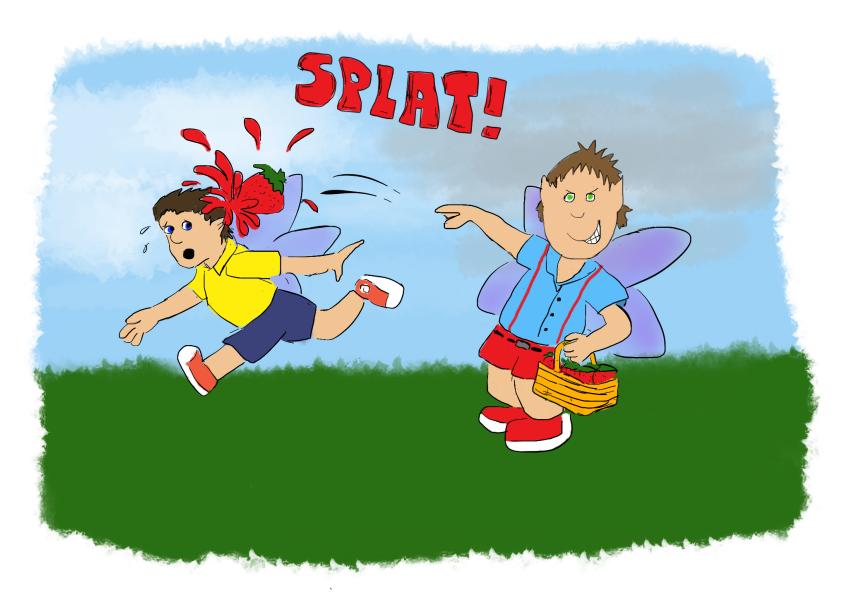

There is a BAD pixie. His name is Pete.

He's a big bully. Little pixies, he mistreats.

Pete's poor mama doesn't know what to do.

He does not play nice with his pixie crew.

Mama heard that Misty could make things sweet and thought "maybe she could do the same for Pete!"