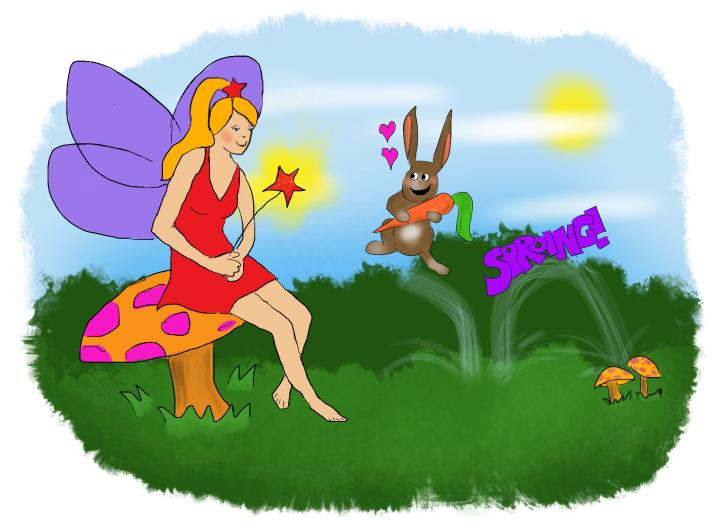

## Therese

Misty the Garden Pixie lives in the Land of Plants.

With her pixie magic, there are wishes that she grants.

Misty has hair that is strawberry blonde. She has purple wings and carries a wand.

Pixies like Misty magically make things sweet, like the berries and fruit that we all like to eat.

She works in Plant City, a nice little town,

where folks keep smiling, never a frown.

Misty loves her job at the berry patch. A wave of her wand, there's not a bad batch.

A sprinkle here and a sprinkle there... Misty's pixie dust goes everywhere!