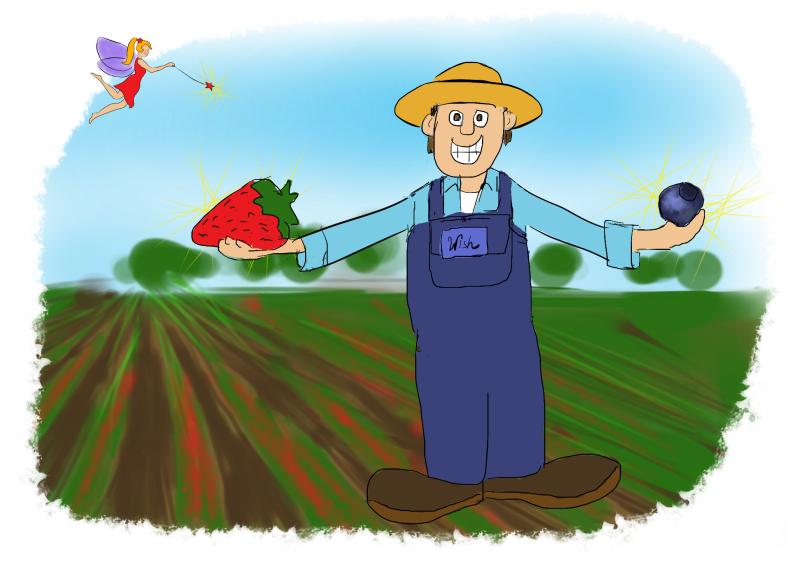

It just goes to show that with magic and charm,

all pixies can be sweet (and so can a farm.)

Many years have now passed since Misty the Garden Pixie first sweetened up Pixie Pete.

She still spreads her pixie dust and sweetens the berries for Wish Farms in Plant City.