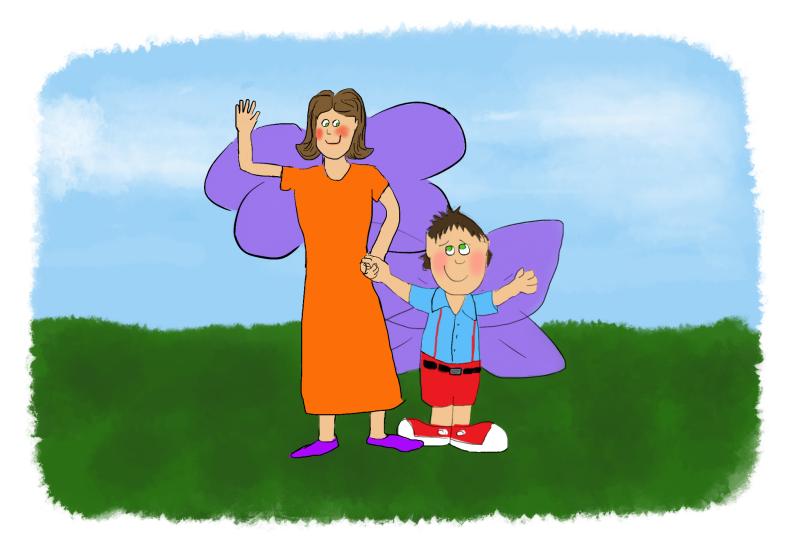

If Misty's magic worked on fruits and berries, surely it would work on misbehaved fairies!

With one wave of her wand, Misty smiled at Pete "from this day forward, you will behave and be sweet."

Pete looked up, and smiled with belief, Mama Pixie smiled with a look of relief.

It just goes to show that with magic and charm,

all pixies can be sweet (and so can a farm.)

Many years have now passed since Misty the Garden Pixie first sweetened up Pixie Pete.

She still spreads her pixie dust and sweetens the berries for Wish Farms in Plant City.